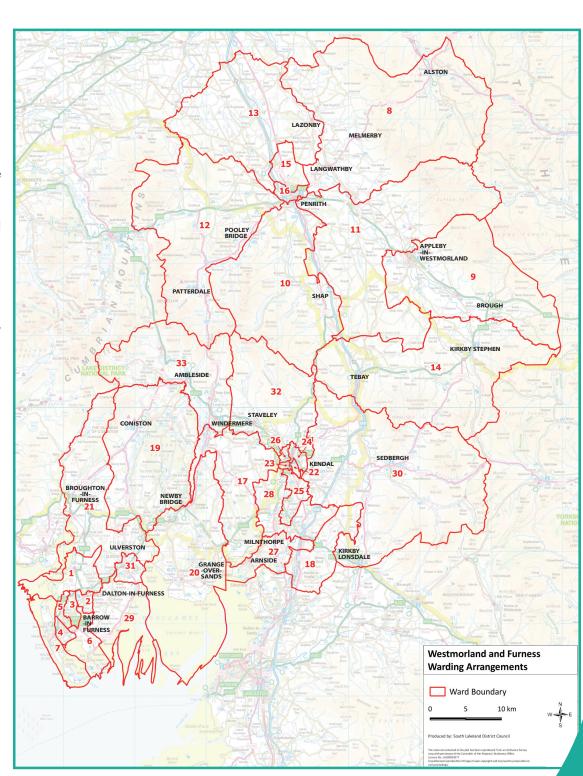

## New wards for Westmorland and Furness Council

- 1. Dalton North Ward
- 2. Dalton South Ward
- Hawcoat and Newbarns Ward
- 4. Old Barrow and Hindpool Ward
- Ormsgill and Parkside Ward
- 6. Risedale and Roosecote Ward
- 7. Walney Island Ward
- 8. Alston and Fellside Ward
- Appleby and Brough Ward
- 10. Eamont and Shap Ward
- Eden and Lyvennet Ward
- 12. Greystoke and Ullswater Ward
- 13. Hesket and Lazonby Ward
- Kirkby Stephen and Tebay Ward
- 15. Penrith North Ward
- 16. Penrith South Ward
- 17. Bowness and Lyth Ward
- 18. Burton and Holme Ward
- Coniston and Hawkshead Ward
- 20. Grange and Cartmel Ward
- 21. High Furness Ward
- 22. Kendal Castle Ward
- 23. Kendal Highgate Ward
- 24. Kendal Nether Ward
- 25. Kendal South Ward
- 26. Kendal Strickland and Fell Ward
- 27. Kent Estuary Ward
- 28. Levens and Crookland Ward
- 29. Low Furness Ward
- 30. Sedbergh and Kirkby Lonsdale Ward
- 31. Ulverston Ward
- 32. Upper Kent Ward
- 33. Windermere and Ambleside Ward