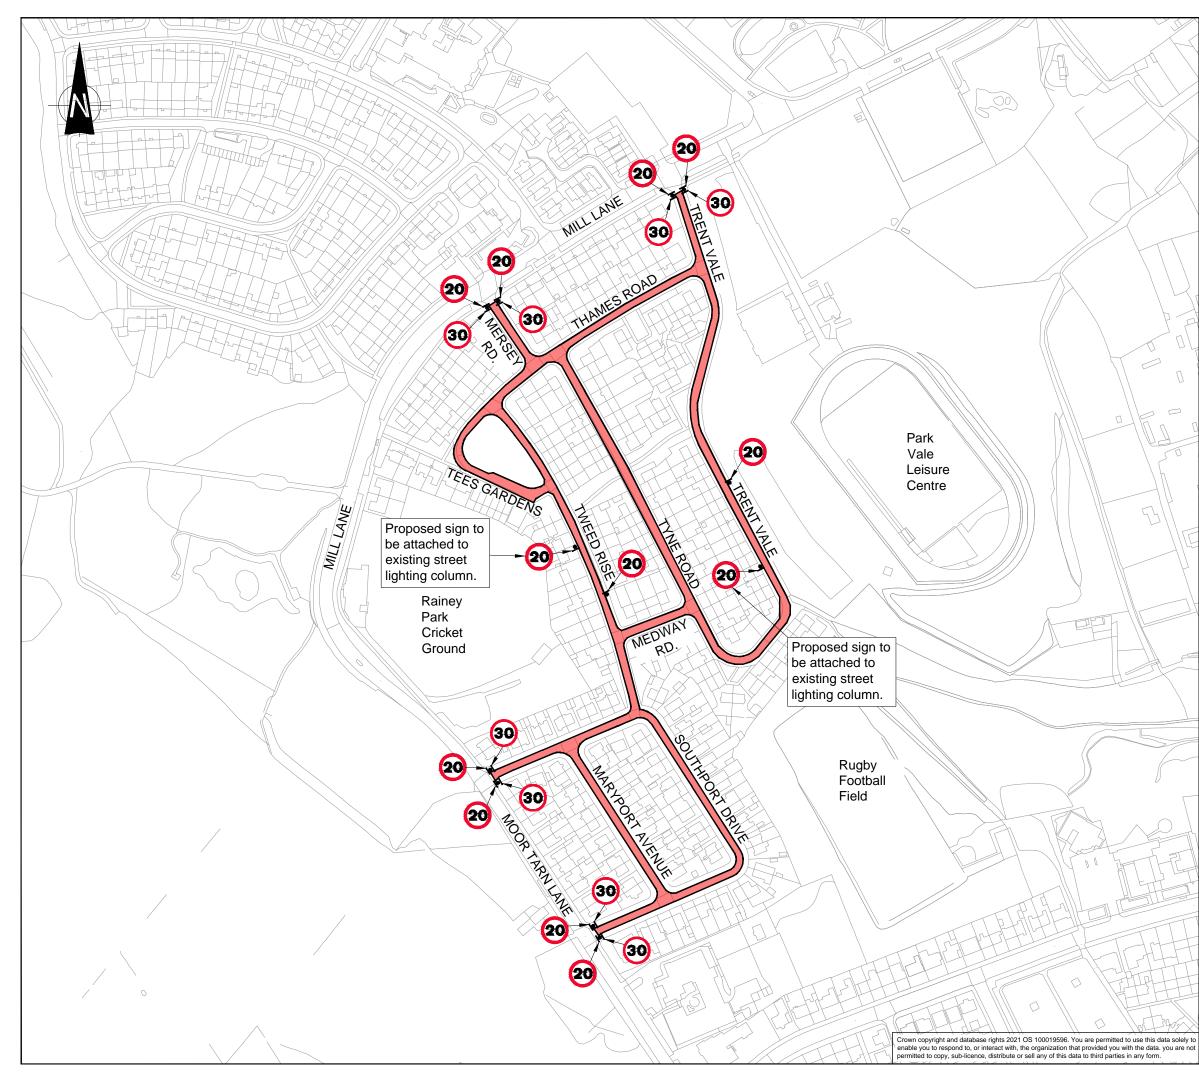

| DO NOT SCALE                                                                                                                  |                            |               |   |           |     |     |
|-------------------------------------------------------------------------------------------------------------------------------|----------------------------|---------------|---|-----------|-----|-----|
| <ul> <li>Proposed extent of restricted roads 30mph to be reduced to 20mph speed limit</li> <li>Proposed Sign Post</li> </ul>  |                            |               |   |           |     |     |
| Proposed 20mph Limit Sign Face<br>(Diagram no. 670)                                                                           |                            |               |   |           |     |     |
| (Diagram no. 670)                                                                                                             |                            |               |   |           |     |     |
| NOTES                                                                                                                         |                            |               |   |           |     |     |
| 1. All units are in metres unless otherwise stated.                                                                           |                            |               |   |           |     |     |
| 2. Do not scale from this drawing.                                                                                            |                            |               |   |           |     |     |
| <ol> <li>O.S. mapping illustrated is indicative and subject to discrepancies.</li> </ol>                                      |                            |               |   |           |     |     |
| <ol> <li>Proposed design illustrated is indicative and<br/>subject to final detail design proposals.</li> </ol>               |                            |               |   |           |     |     |
| P01                                                                                                                           | 19/05/2023 AA              | FIRST ISSUE   |   |           | MB  | DW  |
| REV                                                                                                                           | DATE BY                    | DESCRIPTION   |   |           | СНК | APP |
| DRAWING STATUS:<br>S2 - FOR INFORMATION                                                                                       |                            |               |   |           |     |     |
|                                                                                                                               |                            |               |   |           |     |     |
| 1st Floor, Exchange Station, Tithebarn Street, Liverpool L2 2QP                                                               |                            |               |   |           |     |     |
| CLIENT: Westmorland<br>& Furness<br>Council                                                                                   |                            |               |   |           |     |     |
| ARCHITECT:                                                                                                                    |                            |               |   |           |     |     |
| PROJECT:<br>ATF3 NORTH WALNEY CYCLING AND<br>WALKING SCHEME                                                                   |                            |               |   |           |     |     |
| TRENT VALE, TYNE ROAD, SOUTHPORT DRIVE,<br>MARYPORT AVE, TEES GARDENS TWEED RISE<br>AND MEDWAY ROAD<br>TRO PLAN - 20mph LIMIT |                            |               |   |           |     |     |
| SCALE @                                                                                                                       | <sup>2 A3:</sup><br>1:2500 | CHECKED:<br>M | В | APPROVED: | W   |     |
| PROJECT No:         DESIGNED:         DRAWN:         DATE:           70105391         AA         AA         19/05/2023        |                            |               |   |           |     |     |
|                                                                                                                               |                            |               |   |           |     |     |
| 70105391-WSP-GEN-SK-CH0009 P01                                                                                                |                            |               |   |           |     |     |
| © WSP UK Ltd                                                                                                                  |                            |               |   |           |     |     |