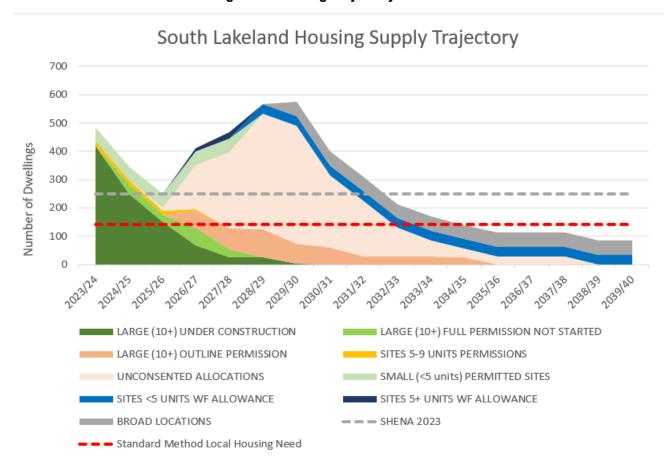

| 12      | 22      | 34                               |
| Sites 5+ Units Additional Allowance | -                          | -       | -       | -       | -       | -       | -                                |
| Sub Total                           | 34                         | -       | -       | -       | 12      | 22      | 34                               |

Table 35: Housing Trajectory 2023-2028 – Totals from all sources

| Five Year Supply | 2023/24 | 2024/25 | 2025/26 | 2026/27 | 2027/28 | NPPF Deliverable<br>Units 5 year |
|------------------|---------|---------|---------|---------|---------|----------------------------------|
| TOTAL            | 485     | 346     | 249     | 411     | 468     | 1959                             |



Figure 5: Housing Trajectory 2023-2040





# Assessment of Deliverability of Large Sites

Table 35: March 2023 5YHLS Sites 10+ Units - Under Construction

| Site Name                             | Town                 | LP/<br>W | Status at 31<br>March 2023 | Planning Ref                                                       | Total<br>Units | Total Outstanding (Net) | Evidence/Notes                                                                                                                                                                                                                            | Suitable? | Available? | Achievable 5yr? | Deliverable <u>NPPF</u> ? | NPPF Deliverable<br>Units 5 year |
|---------------------------------------|----------------------|----------|----------------------------|---------------------