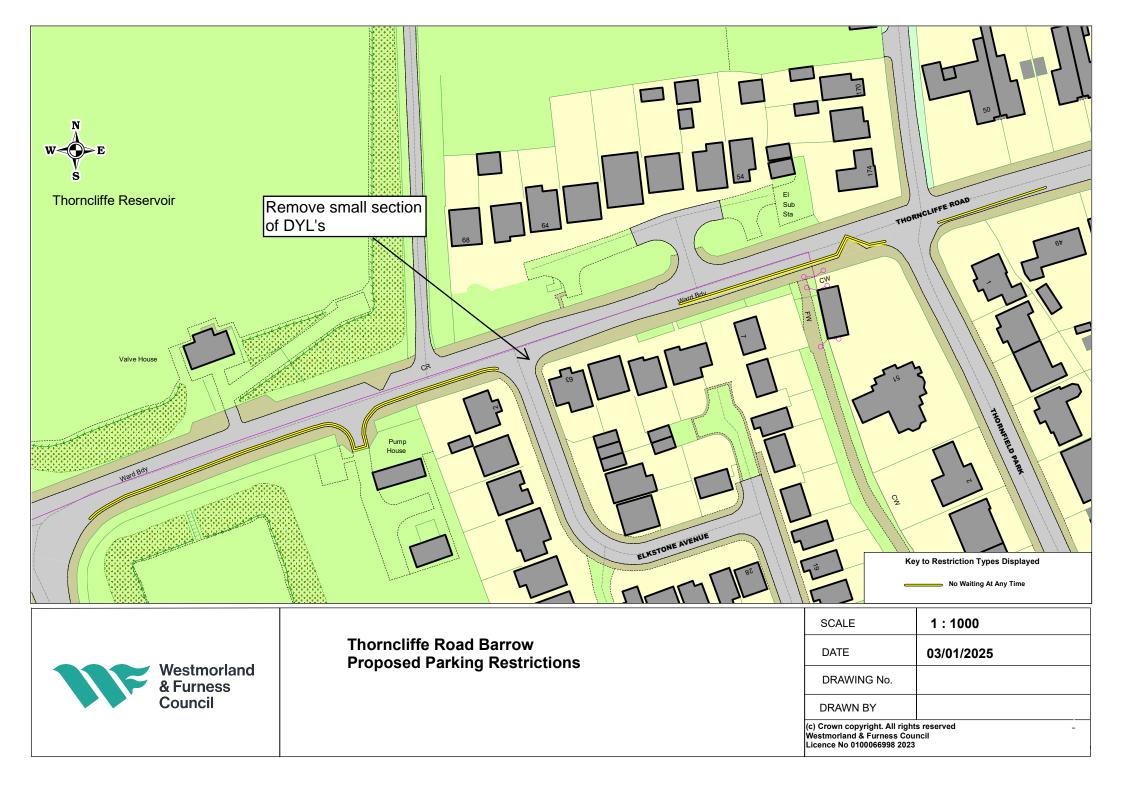

| N<br>S<br>S<br>V<br>V<br>S<br>S<br>V<br>V<br>V<br>S<br>S<br>V<br>V<br>V<br>S<br>V<br>S<br>V<br>V<br>S<br>V<br>V<br>S<br>V<br>V<br>S<br>V<br>V<br>S<br>V<br>V<br>S<br>V<br>V<br>S<br>V<br>V<br>S<br>V<br>V<br>S<br>V<br>V<br>S<br>V<br>V<br>S<br>V<br>V<br>V<br>V<br>V<br>V<br>V<br>V<br>V<br>V<br>V<br>V<br>V<br>V<br>V<br>V<br>V<br>V<br>V<br>V | Introduce new section of DYL's | <b>_</b>                                                                               | ey to Restriction Types Displayed |
|--------------------------------------------------------------------------------------------------------------------------------------------------------------------------------------------------------------------------------------------------------------------------------------------------------------------------------------------------|--------------------------------|----------------------------------------------------------------------------------------|-----------------------------------|
|                                                                                                                                                                                                                                                                                                                                                  | Dalton Lane Barrow             | SCALE                                                                                  | 1:700                             |
| Westmorland<br>& Furness<br>Council                                                                                                                                                                                                                                                                                                              | Proposed Parking Restriction   | DATE                                                                                   | 03/01/2025                        |
|                                                                                                                                                                                                                                                                                                                                                  |                                | DRAWING No.                                                                            |                                   |
|                                                                                                                                                                                                                                                                                                                                                  |                                | DRAWN BY                                                                               | te recerved                       |
|                                                                                                                                                                                                                                                                                                                                                  |                                | (c) Crown copyright. All righ<br>Westmorland & Furness Co<br>Licence No 0100066998 202 | uncil<br>3                        |