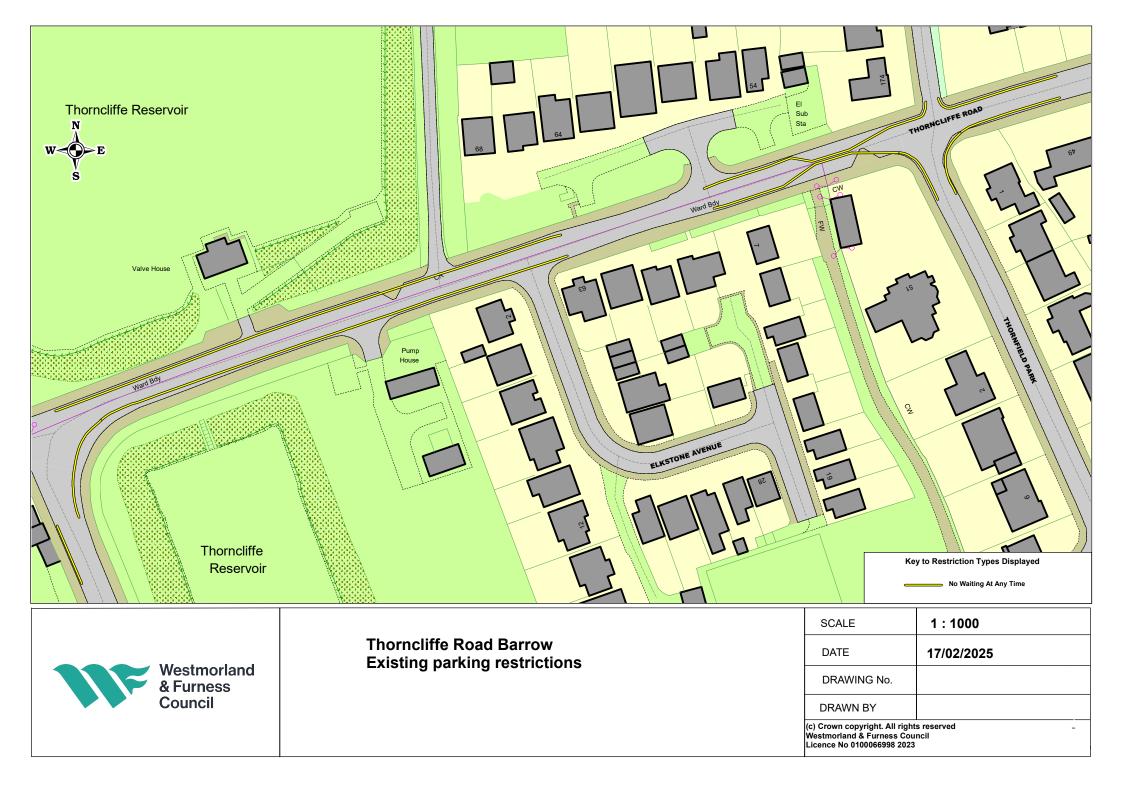

| N<br>S<br>IST<br>IST                |                               |                                                     |                                                 | y to Restriction Types Displayed |
|-------------------------------------|-------------------------------|-----------------------------------------------------|-------------------------------------------------|----------------------------------|
|                                     |                               | SCALE                                               |                                                 | 1 : 700                          |
|                                     | Dalton Lane Barrow            | DATE                                                |                                                 | 12/02/2025                       |
| Westmorland<br>& Furness<br>Council | Existing parking restrictions | DRAWIN                                              | G No.                                           |                                  |
| Council                             |                               |                                                     | 3Y                                              |                                  |
|                                     |                               | (c) Crown copyr<br>Westmorland &<br>Licence No 0100 | right. All right<br>Furness Cou<br>0066998 2023 | s reserved –<br>ncil             |