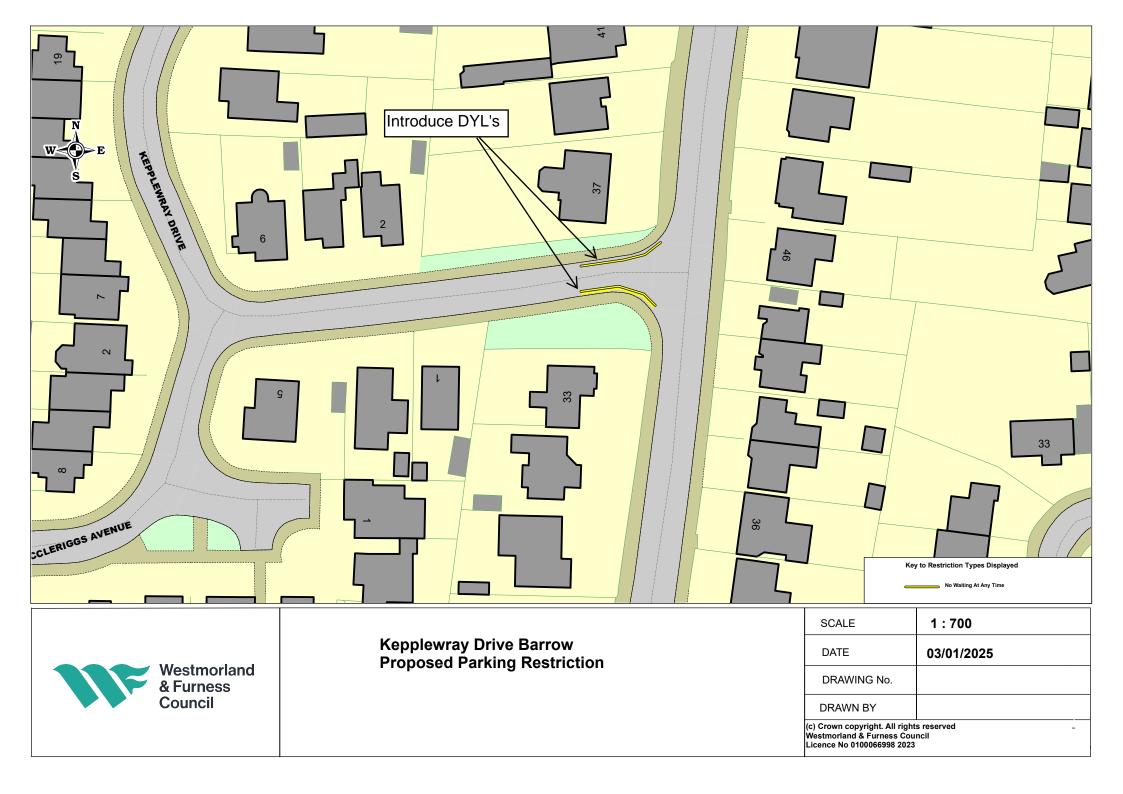

| N<br>S<br>S<br>V<br>V<br>S<br>S<br>V<br>V<br>V<br>S<br>S<br>V<br>V<br>V<br>S<br>V<br>S<br>V<br>V<br>S<br>V<br>V<br>S<br>V<br>V<br>S<br>V<br>V<br>S<br>V<br>V<br>S<br>V<br>V<br>S<br>V<br>V<br>S<br>V<br>V<br>S<br>V<br>V<br>S<br>V<br>V<br>S<br>V<br>V<br>V<br>V<br>V<br>V<br>V<br>V<br>V<br>V<br>V<br>V<br>V<br>V<br>V<br>V<br>V<br>V<br>V<br>V | Introduce new section of DYL's | <b>_</b>                                                                               | ey to Restriction Types Displayed |
|--------------------------------------------------------------------------------------------------------------------------------------------------------------------------------------------------------------------------------------------------------------------------------------------------------------------------------------------------|--------------------------------|----------------------------------------------------------------------------------------|-----------------------------------|
|                                                                                                                                                                                                                                                                                                                                                  | Dalton Lane Barrow             | SCALE                                                                                  | 1:700                             |
| Westmorland<br>& Furness<br>Council                                                                                                                                                                                                                                                                                                              | Proposed Parking Restriction   | DATE                                                                                   | 03/01/2025                        |
|                                                                                                                                                                                                                                                                                                                                                  |                                | DRAWING No.                                                                            |                                   |
|                                                                                                                                                                                                                                                                                                                                                  |                                | DRAWN BY                                                                               | te recerved                       |
|                                                                                                                                                                                                                                                                                                                                                  |                                | (c) Crown copyright. All righ<br>Westmorland & Furness Co<br>Licence No 0100066998 202 | uncil<br>3                        |