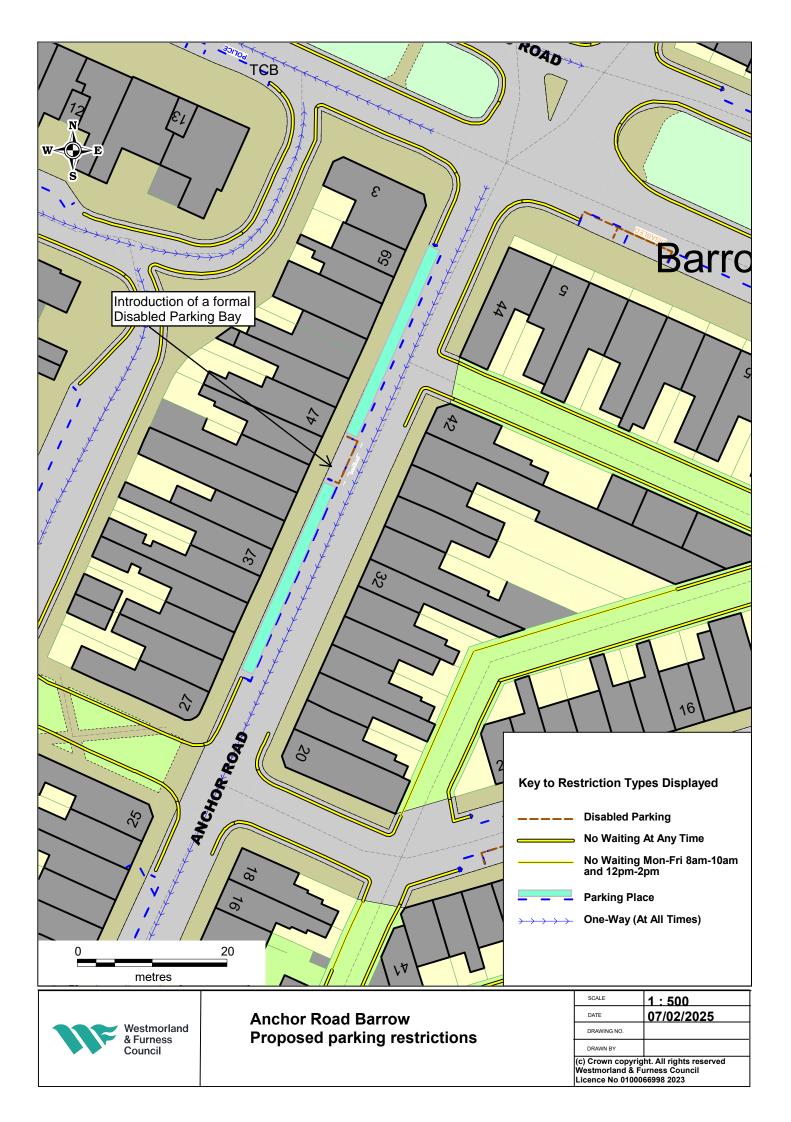

3





Aberdare Street Barrow Proposed Parking Restrictions

| SCALE                                  | 1 : 500    |
|----------------------------------------|------------|
| DATE                                   | 02/01/2025 |
| DRAWING No.                            |            |
| DRAWN BY                               |            |
| ) Crown copyright. All rights reserved |            |

(c) Crown copyright. All rights reserve Westmorland & Furness Council Licence No 0100066998 2023



& Furness Council

**Existing parking restrictions** 

| SCALE       | 1:500      |
|-------------|------------|
| DATE        | 10/02/2025 |
| DRAWING NO. |            |
| DRAWN BY    |            |

(c) Crown copyright. All rights reserved Westmorland & Furness Council Licence No 0100066998 2023









Michaelson Road Barrow Proposed revocation of existing parking restriction

| SCALE       | 1:800      |
|-------------|------------|
| DATE        | 07/01/2025 |
| DRAWING NO. |            |
| DRAWN BY    |            |

(c) Crown copyright. All rights reserved Westmorland & Furness Council Licence No 0100066998 2023



Westmorland & Furness Council

**Back Andover Street North Barrow Existing parking restrictions** 

| SCALE             | 1:500                  |
|-------------------|------------------------|
| DATE              | 17/02/2025             |
| DRAWING NO.       |                        |
| DRAWN BY          |                        |
| (c) Crown convrig | ht All rights reserved |

(c) Grown copyright. All rights res Westmorland & Furness Council Licence No 0100066998