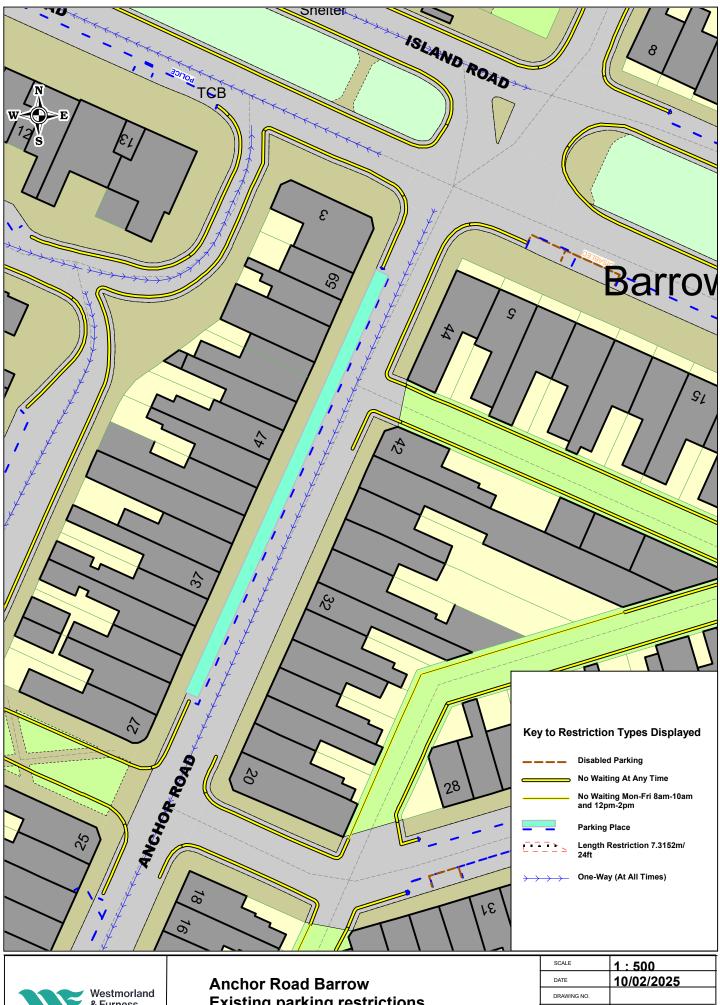

(c) Crown copyright. All rights reserve Westmorland & Furness Council Licence No 0100066998 2023

& Furness Council

**Existing parking restrictions** 

| SCALE       | 1:500      |
|-------------|------------|
| DATE        | 10/02/2025 |
| DRAWING NO. |            |
| DRAWN BY    |            |