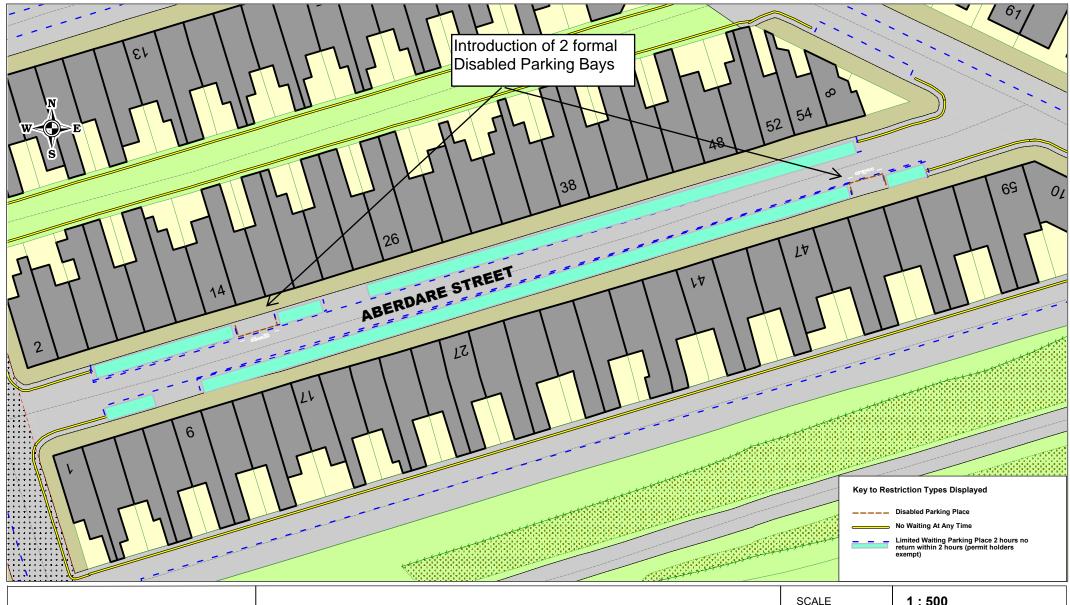

(c) Crown copyright. All rights reserved Westmorland & Furness Council Licence No 0100066998 2023

Aberdare Street Barrow Proposed Parking Restrictions

| SCALE                                  | 1 : 500    |
|----------------------------------------|------------|
| DATE                                   | 02/01/2025 |
| DRAWING No.                            |            |
| DRAWN BY                               |            |
| ) Crown copyright. All rights reserved |            |