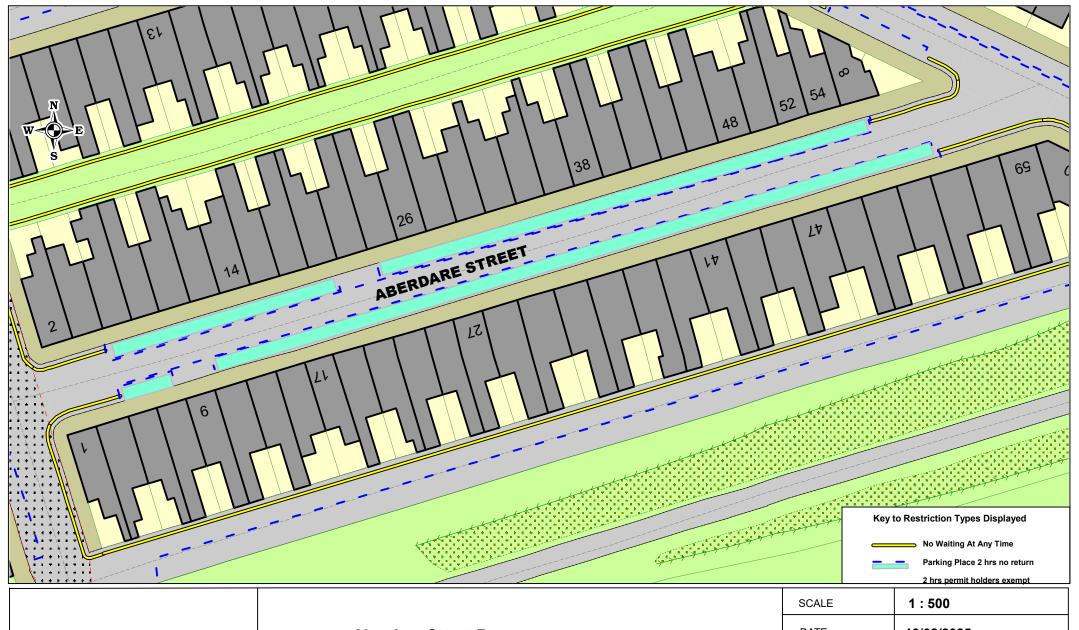

Aberdare Street Barrow Existing parking restrictions

| SCALE                               | 1 : 500    |  |
|-------------------------------------|------------|--|
| DATE                                | 10/02/2025 |  |
| DRAWING No.                         |            |  |
| DRAWN BY                            |            |  |
| Crown convright All rights reserved |            |  |