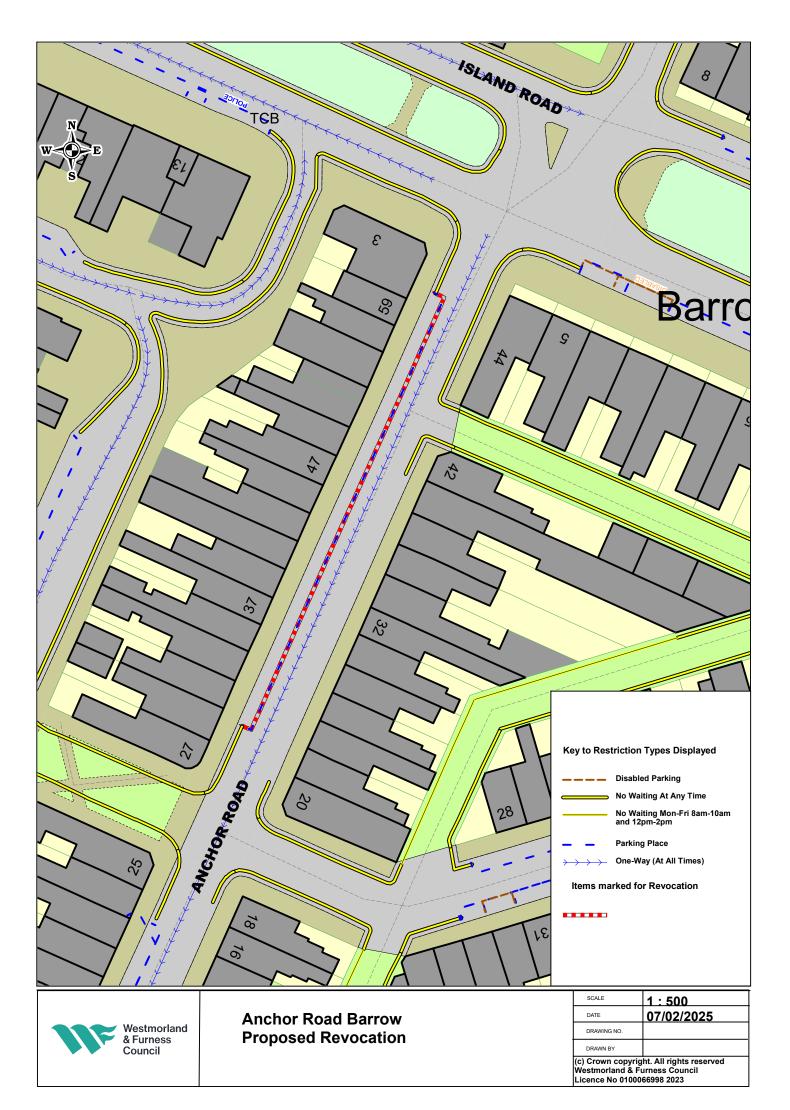

(c) Grown copyright. All rights res Westmorland & Furness Council Licence No 0100066998 2023

& Furness Council

**Proposed Revocation** 

| SCALE                                   | 1:500      |
|-----------------------------------------|------------|
| DATE                                    | 21/01/2025 |
| DRAWING NO.                             |            |
| DRAWN BY                                |            |
| (c) Crown convright All rights reserved |            |