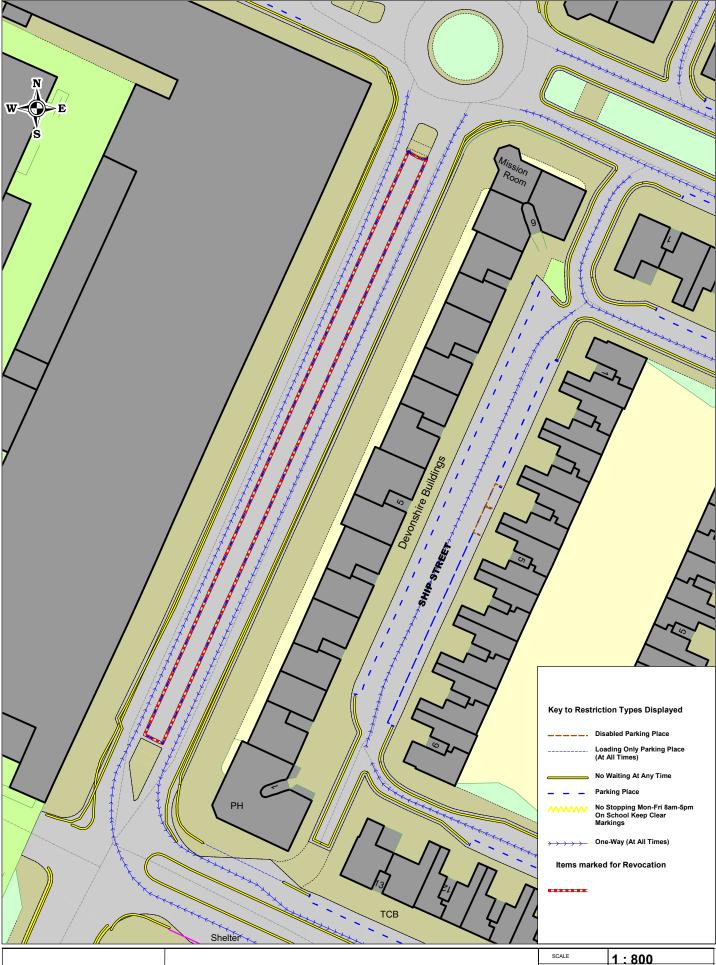

(c) Crown copyright. All rights reserved Westmorland & Furness Council Licence No 0100066998 2023

Michaelson Road Barrow Proposed revocation of existing parking restriction

| SCALE       | 1:800      |
|-------------|------------|
| DATE        | 07/01/2025 |
| DRAWING NO. |            |
| DRAWN BY    |            |