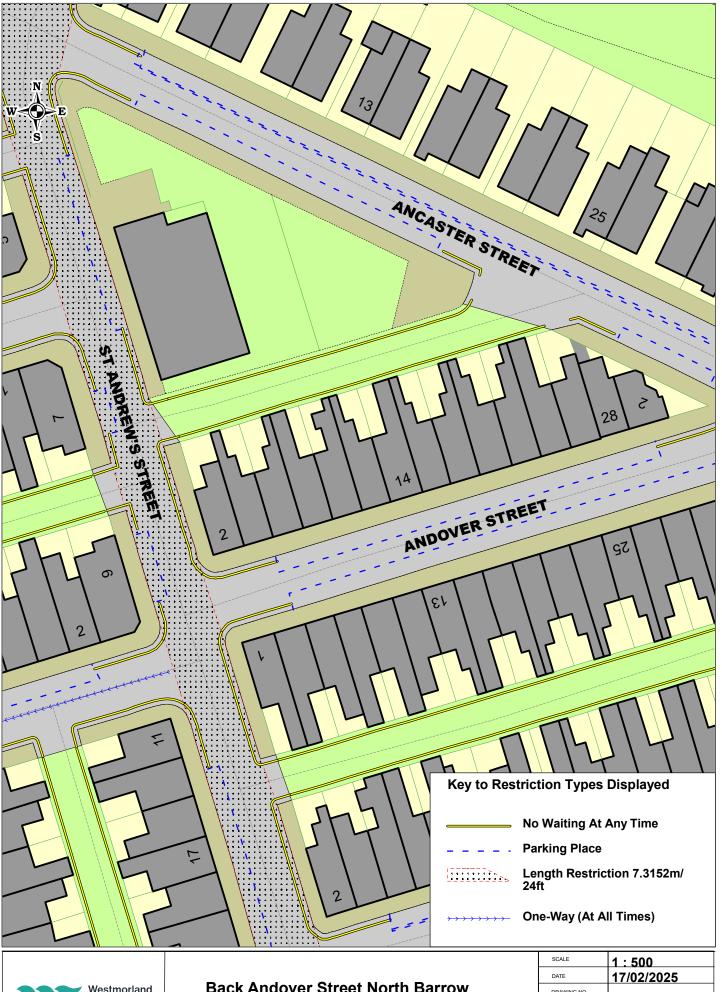

(c) Crown copyright. All rights reserved Westmorland & Furness Council Licence No 0100066998 2023

Westmorland & Furness Council

**Back Andover Street North Barrow Existing parking restrictions** 

| SCALE             | 1:500                  |
|-------------------|------------------------|
| DATE              | 17/02/2025             |
| DRAWING NO.       |                        |
| DRAWN BY          |                        |
| (c) Crown convrig | ht All rights reserved |