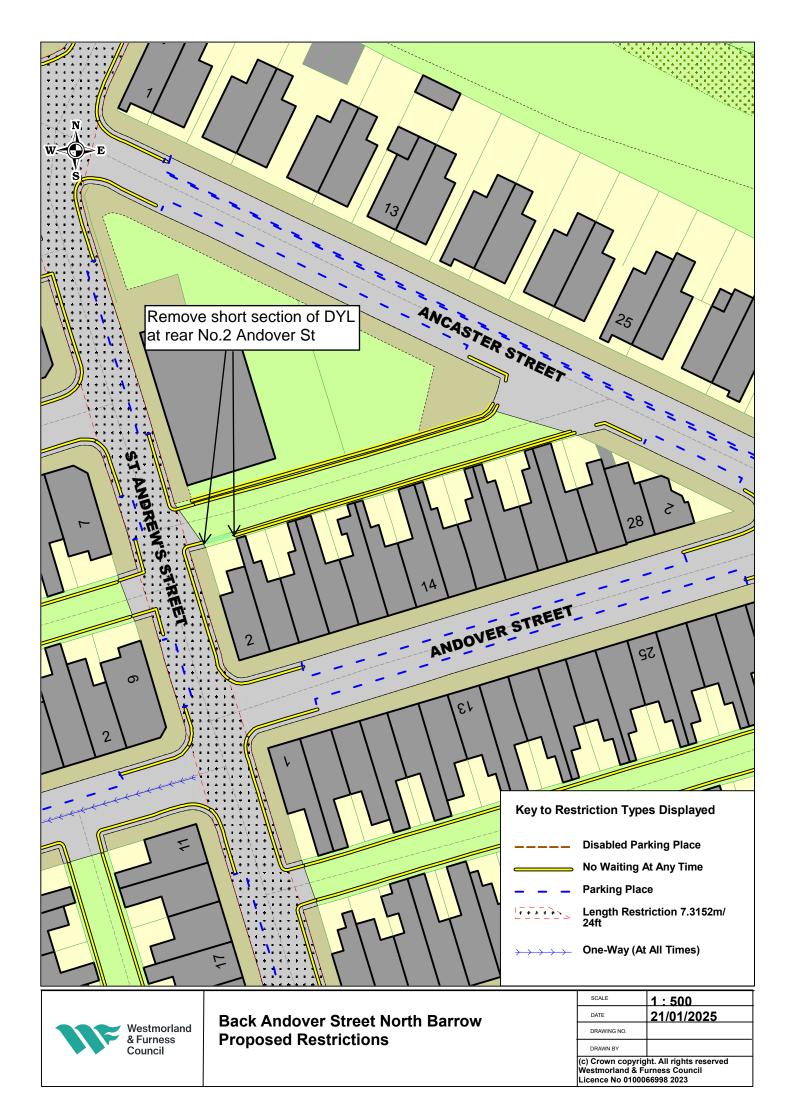

(c) Grown copyright. All rights res Westmorland & Furness Council Licence No 0100066998 2023

& Furness Council

**Proposed Revocation** 

| SCALE                                   | 1:500      |
|-----------------------------------------|------------|
| DATE                                    | 21/01/2025 |
| DRAWING NO.                             |            |
| DRAWN BY                                |            |
| (c) Crown convright All rights reserved |            |