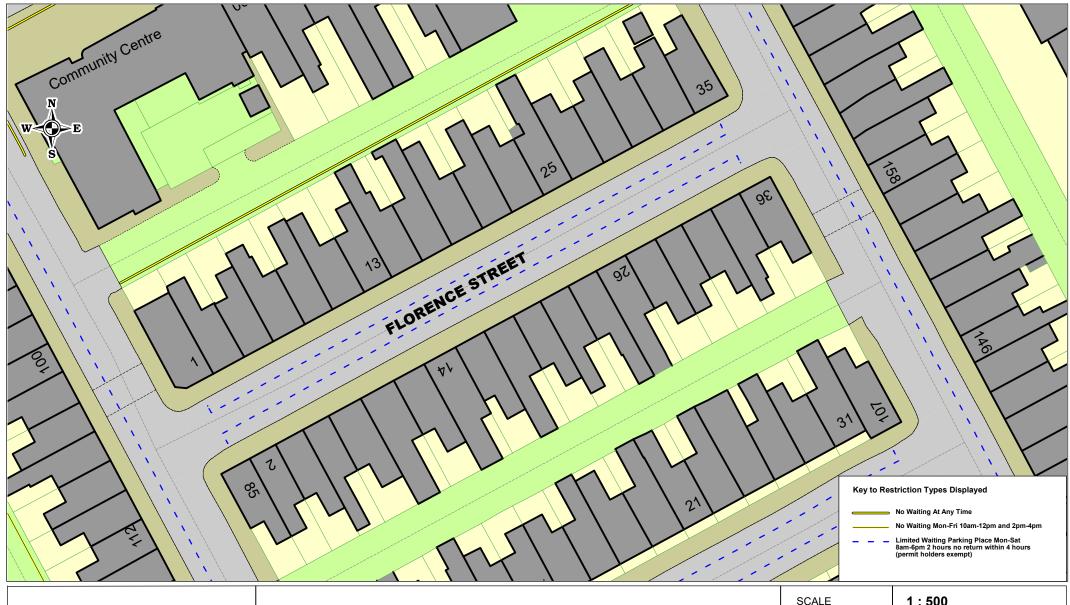

Florence Street Barrow Existing parking restrictions

| SCALE                                   | 1 : 500    |
|-----------------------------------------|------------|
| DATE                                    | 17/02/2025 |
| DRAWING No.                             |            |
| DRAWN BY                                |            |
| c) Crown copyright. All rights reserved |            |