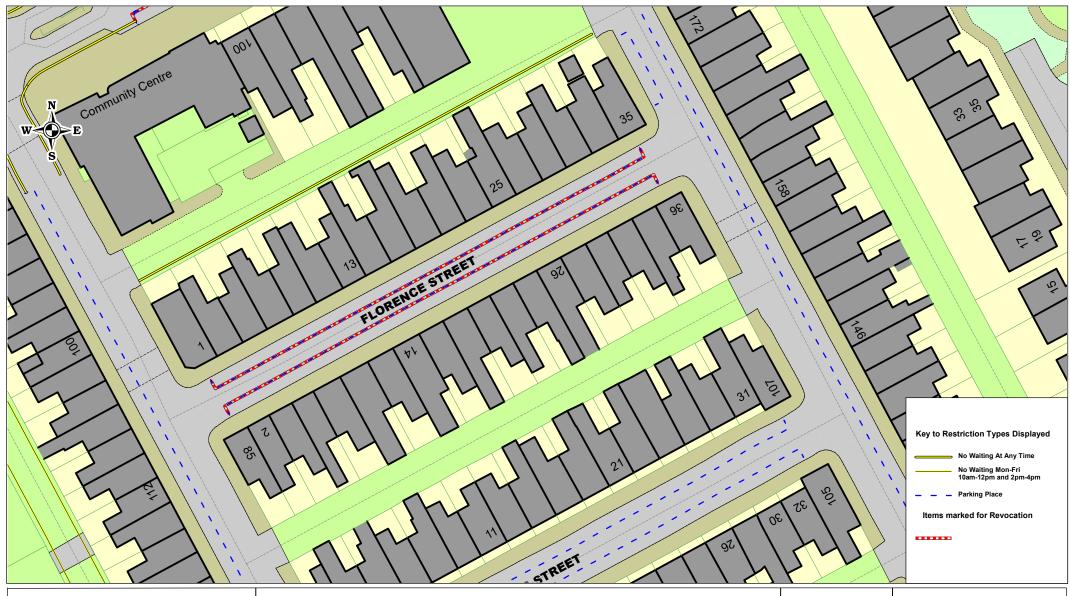

(c) Crown copyright. All rights reserved Westmorland & Furness Council Licence No 0100066998 2023

Florence Street Barrow Proposed revocation of existing parking restriction

| SCALE       | 1 : 600    |
|-------------|------------|
| DATE        | 07/01/2025 |
| DRAWING No. |            |
| DRAWN BY    |            |