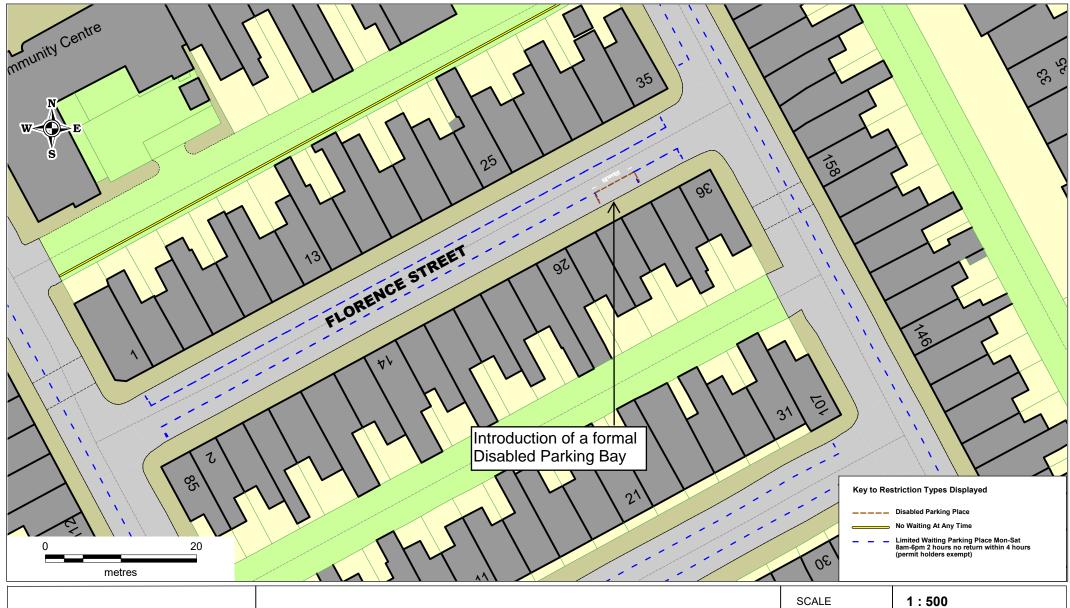

(c) Crown copyright. All rights reserved Westmorland & Furness Council Licence No 0100066998 2023

Florence Street Barrow Proposed parking restriction

| SCALE                                | 1 : 500    |
|--------------------------------------|------------|
| DATE                                 | 07/01/2025 |
| DRAWING No.                          |            |
| DRAWN BY                             |            |
| Crown conveight All rights recovered |            |