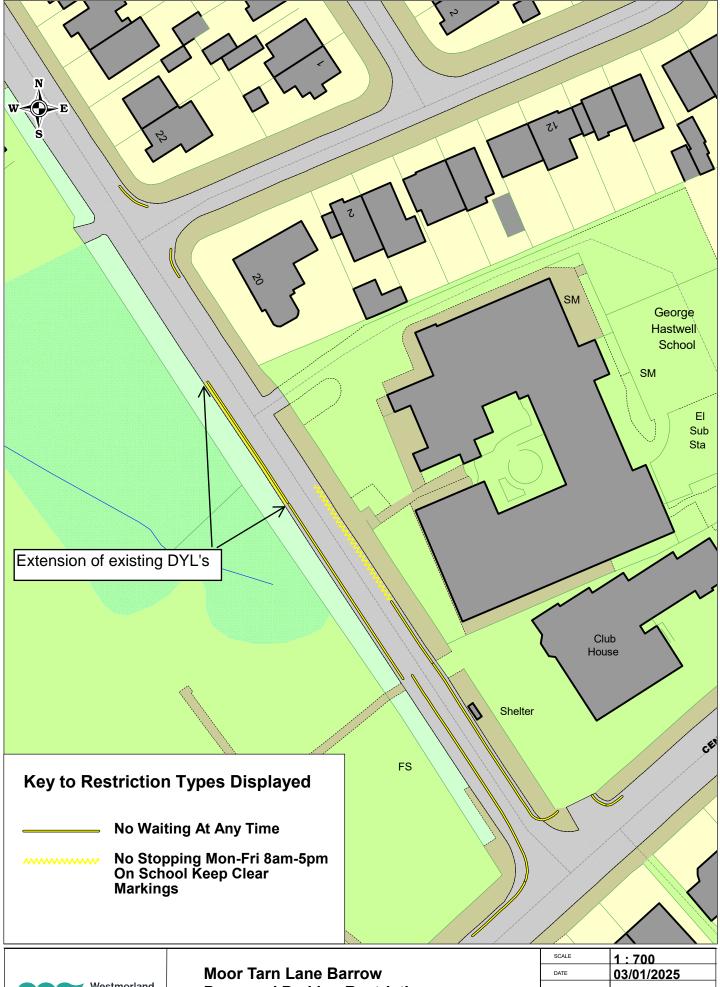

Westmorland & Furness Council

**Proposed Parking Restriction** 

| SCALE       | 1:700      |
|-------------|------------|
| DATE        | 03/01/2025 |
| DRAWING NO. |            |
| DRAWN BY    |            |
|             |            |