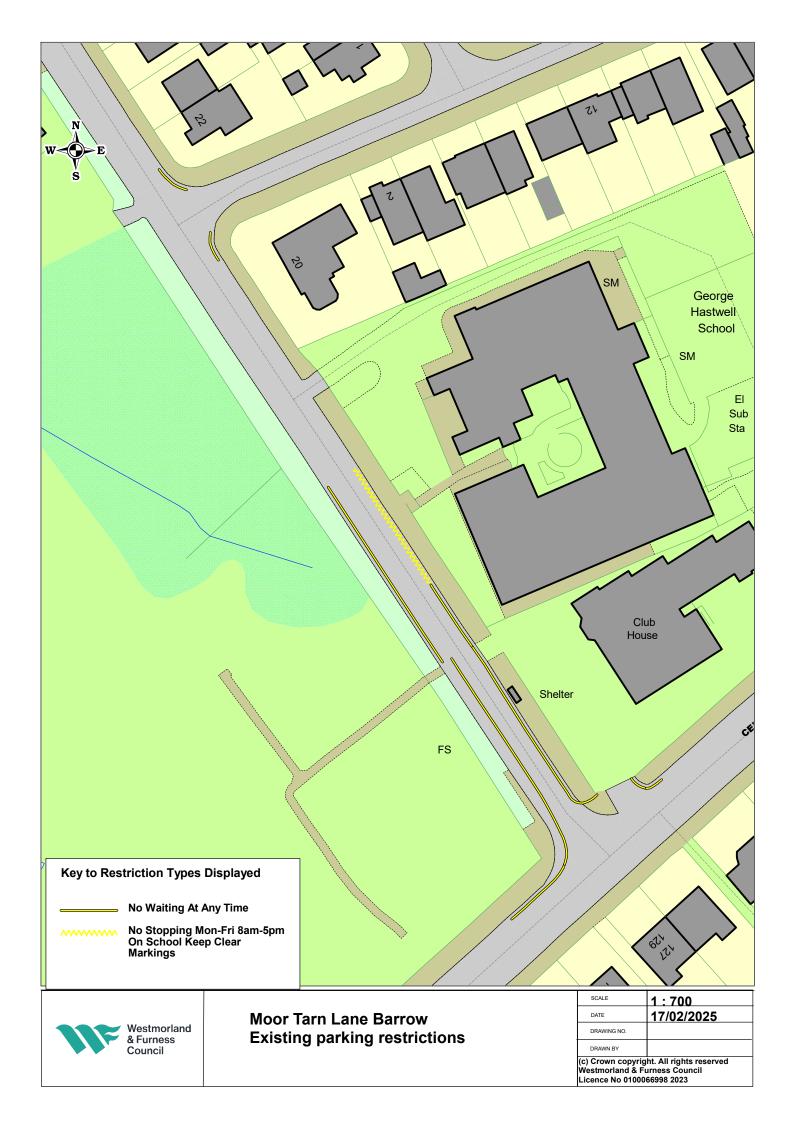

Westmorland & Furness Council

**Proposed Parking Restriction** 

| SCALE       | 1:700      |
|-------------|------------|
| DATE        | 03/01/2025 |
| DRAWING NO. |            |
| DRAWN BY    |            |
|             |            |