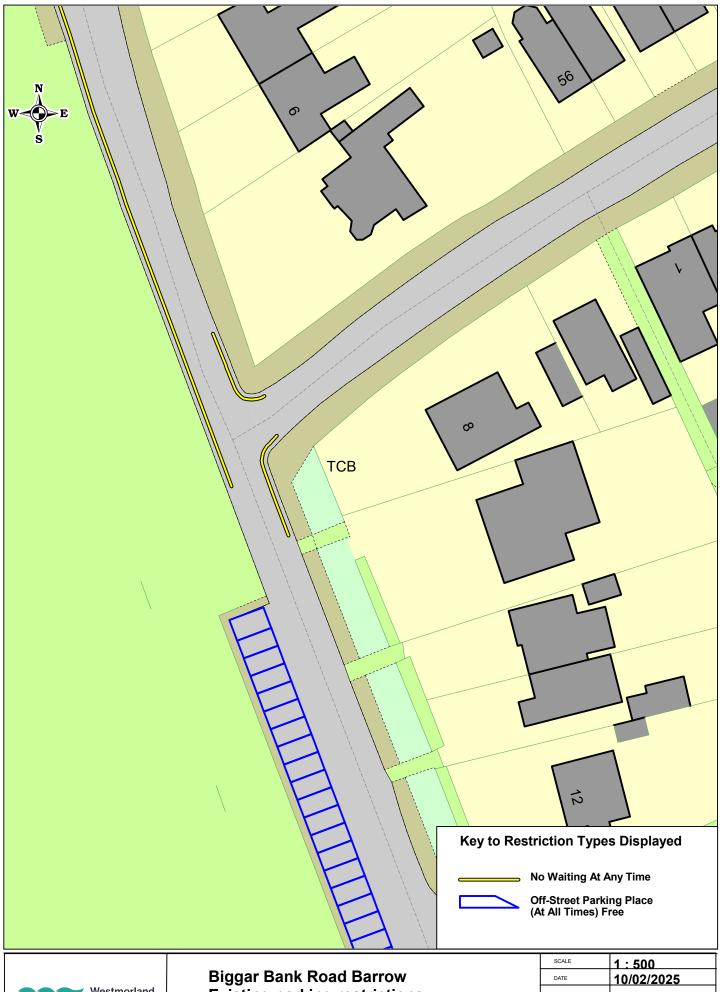

Westmorland & Furness Council

Biggar Bank Road Barrow Existing parking restrictions

| SCALE       | 1:500      |
|-------------|------------|
| DATE        | 10/02/2025 |
| DRAWING NO. |            |
| DRAWN BY    |            |