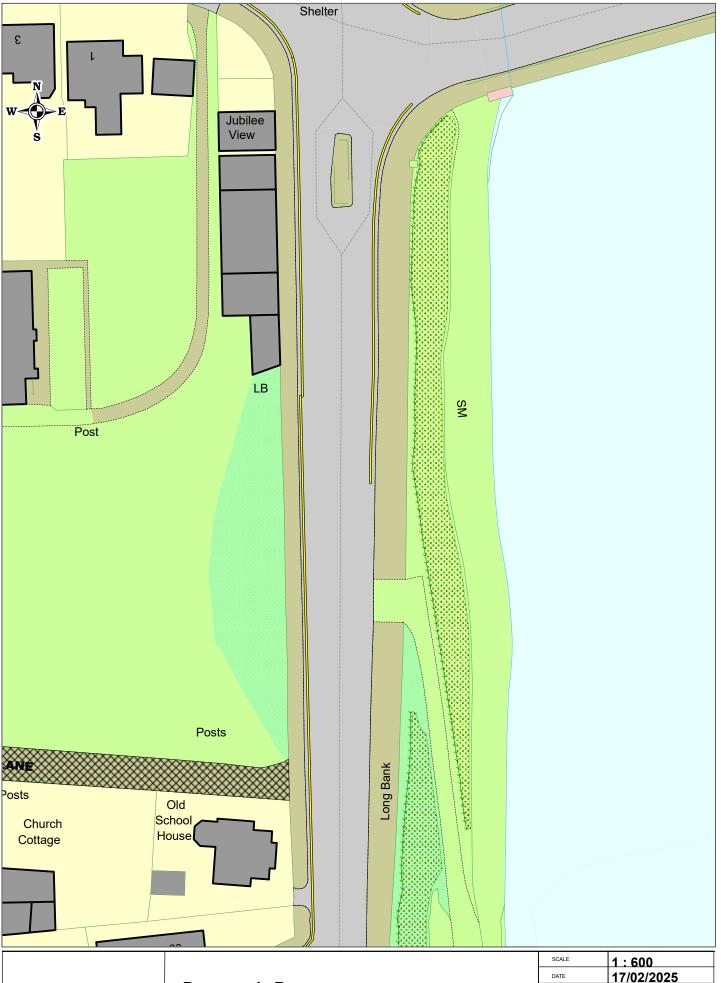

Promenade Barrow Existing parking restrictions

| SCALE       | 1:600      |
|-------------|------------|
| DATE        | 17/02/2025 |
| DRAWING NO. |            |
| DRAWN BY    |            |

Park Lane Barrow
Proposed parking restrictions