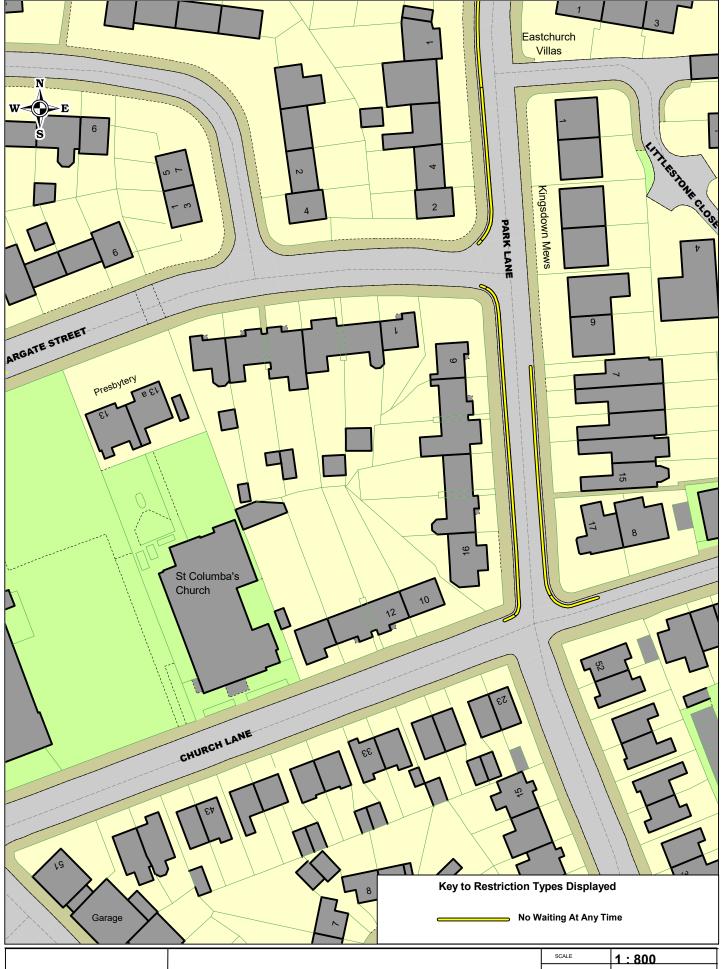

Park Lane Barrow Existing parking restrictions

| SCALE             | 1:800                  |
|-------------------|------------------------|
| DATE              | 16/05/2025             |
| DRAWING NO.       |                        |
| DRAWN BY          |                        |
| (a) Crown convrig | ht All righte recorved |