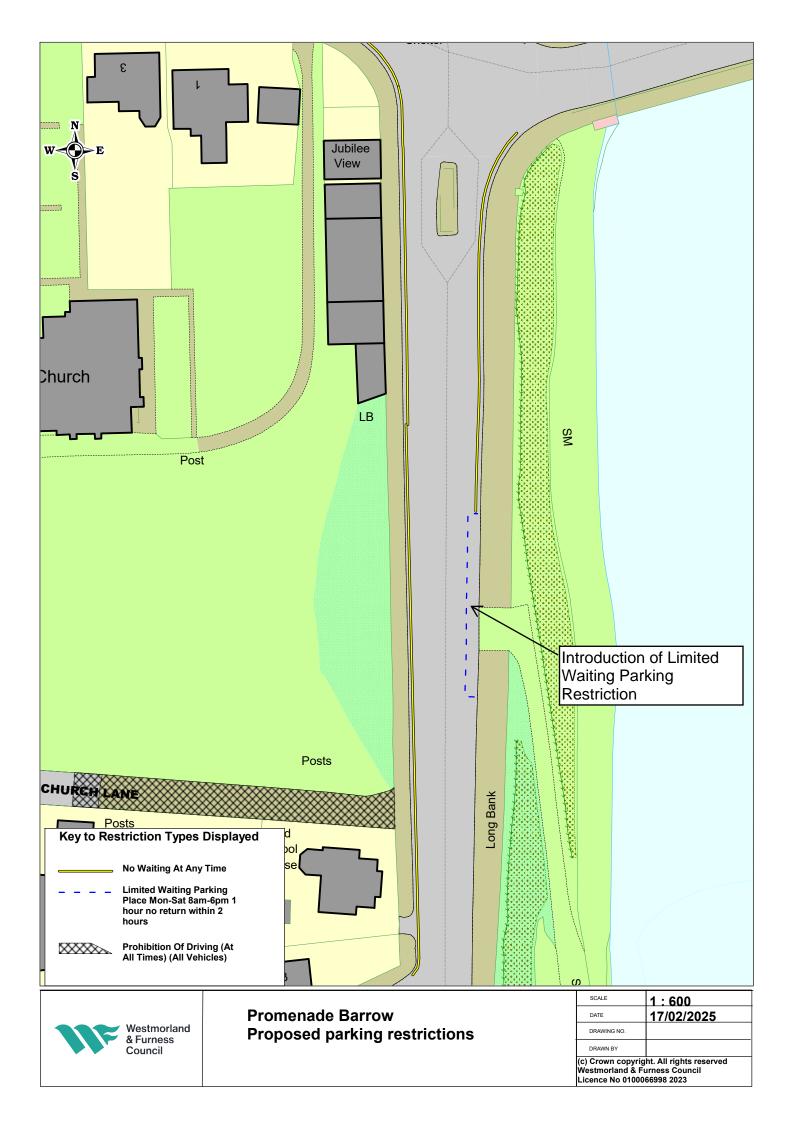

Promenade Barrow Existing parking restrictions

| SCALE       | 1:600      |
|-------------|------------|
| DATE        | 17/02/2025 |
| DRAWING NO. |            |
| DRAWN BY    |            |

Park Lane Barrow
Proposed parking restrictions