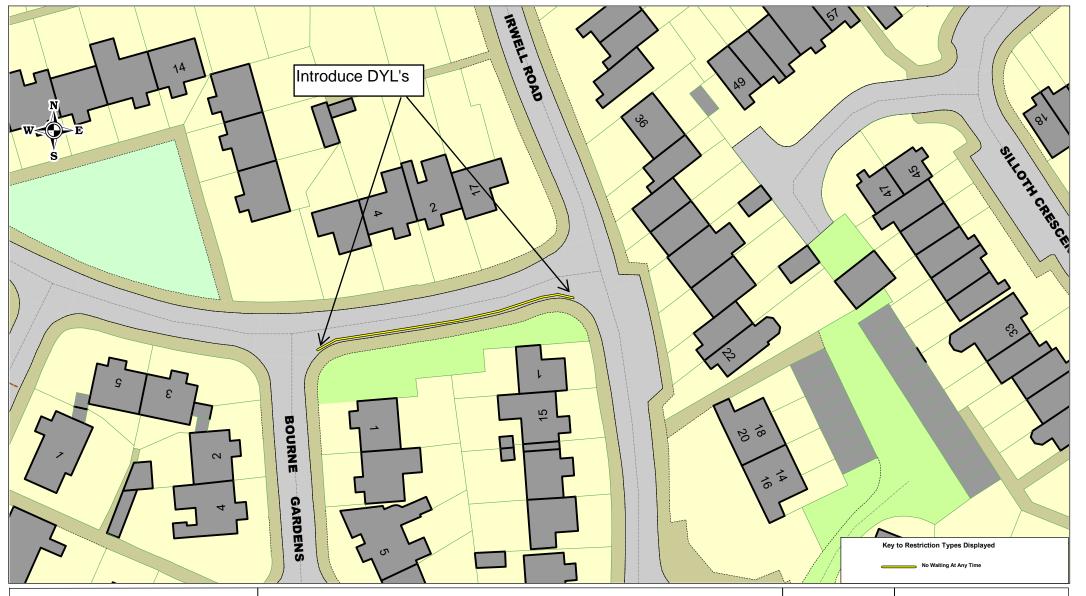

Westmorland & Furness Council

**Proposed Parking Restriction** 

| SCALE       | 1:700      |
|-------------|------------|
| DATE        | 03/01/2025 |
| DRAWING NO. |            |
| DRAWN BY    |            |
|             |            |