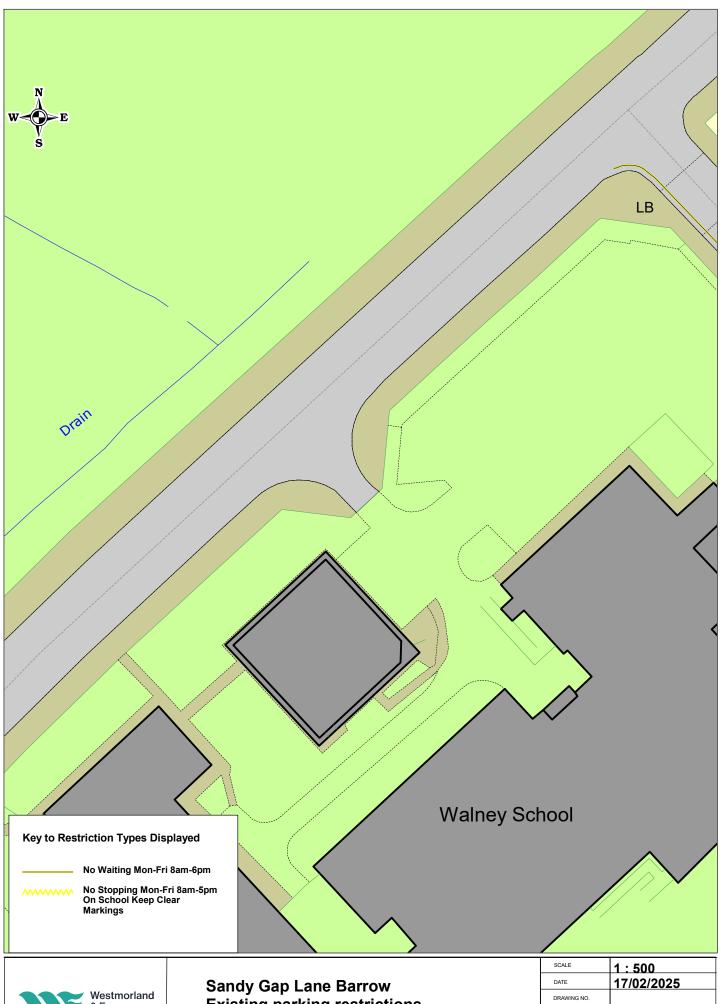

Sandy Gap Lane Barrow Existing parking restrictions

| SCALE       | 1:500      |
|-------------|------------|
| DATE        | 17/02/2025 |
| DRAWING NO. |            |
| DRAWN BY    |            |
|             |            |