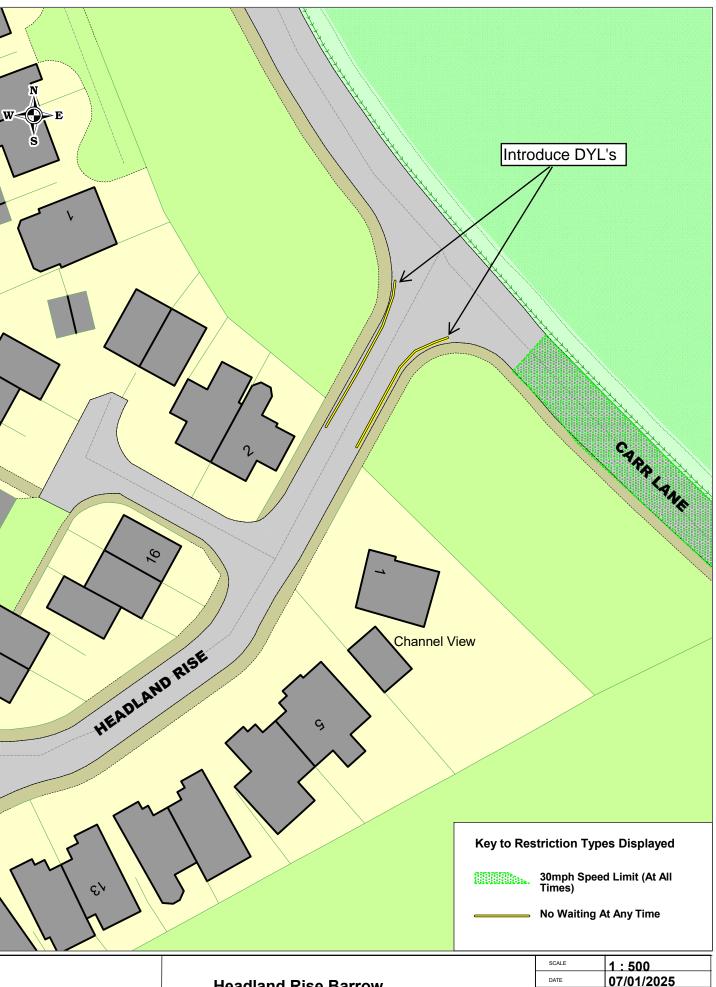

Headland Rise Barrow Proposed parking restriction

| SCALE             | 1:500                   |
|-------------------|-------------------------|
| DATE              | 07/01/2025              |
| DRAWING NO.       |                         |
| DRAWN BY          |                         |
| (c) Crown copyrig | ht. All rights reserved |