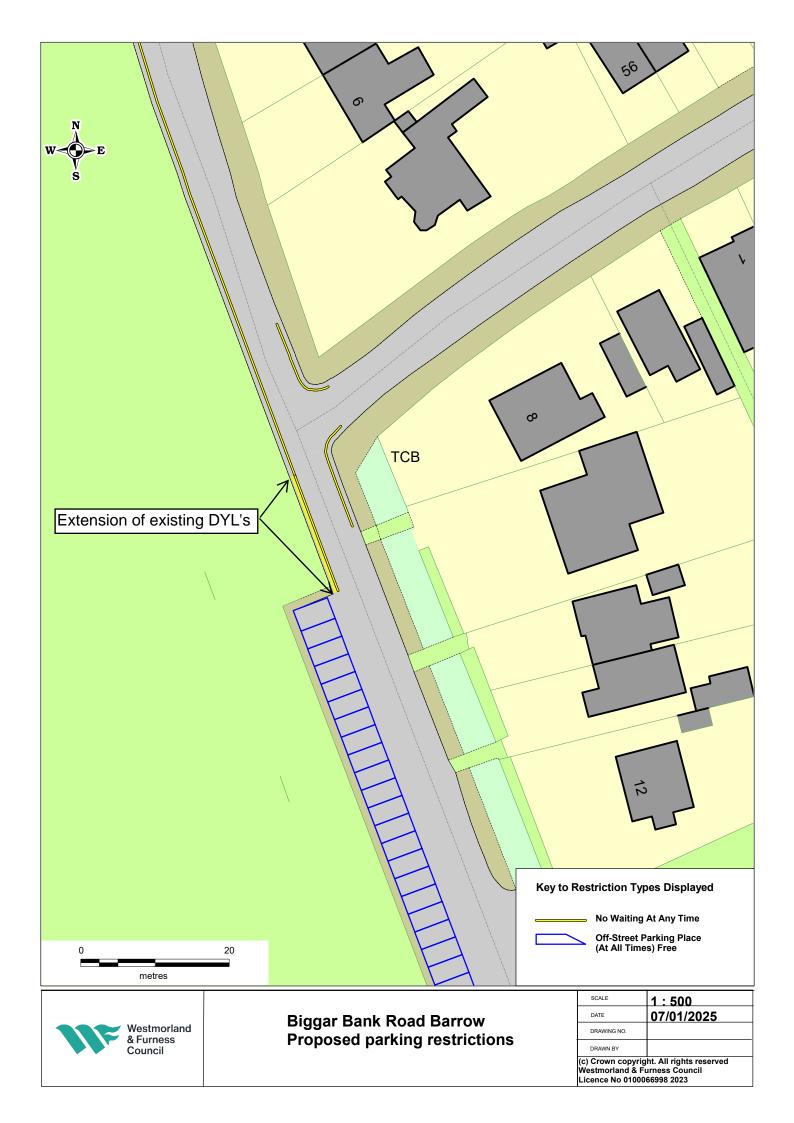

Westmorland & Furness Council

**Proposed Parking Restriction** 

| SCALE       | 1:700      |
|-------------|------------|
| DATE        | 03/01/2025 |
| DRAWING NO. |            |
| DRAWN BY    |            |
|             |            |