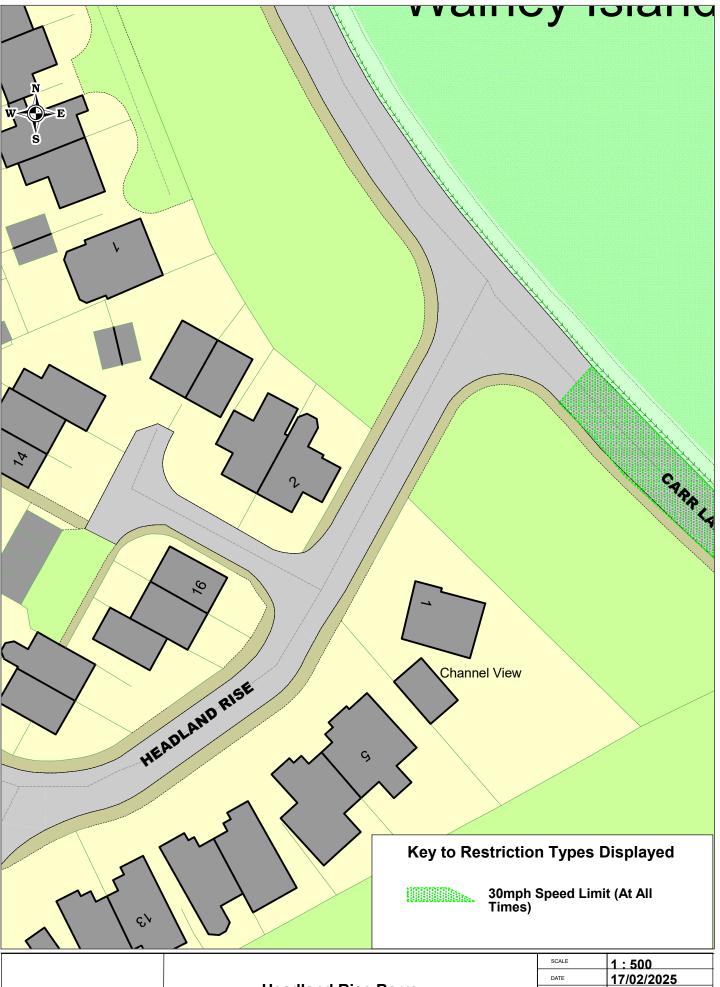

Headland Rise Barrow Existing parking restrictions

| SCALE             | 1:500                  |
|-------------------|------------------------|
| DATE              | 17/02/2025             |
| DRAWING NO.       |                        |
| DRAWN BY          |                        |
| (c) Crown convrig | ht All rights reserved |