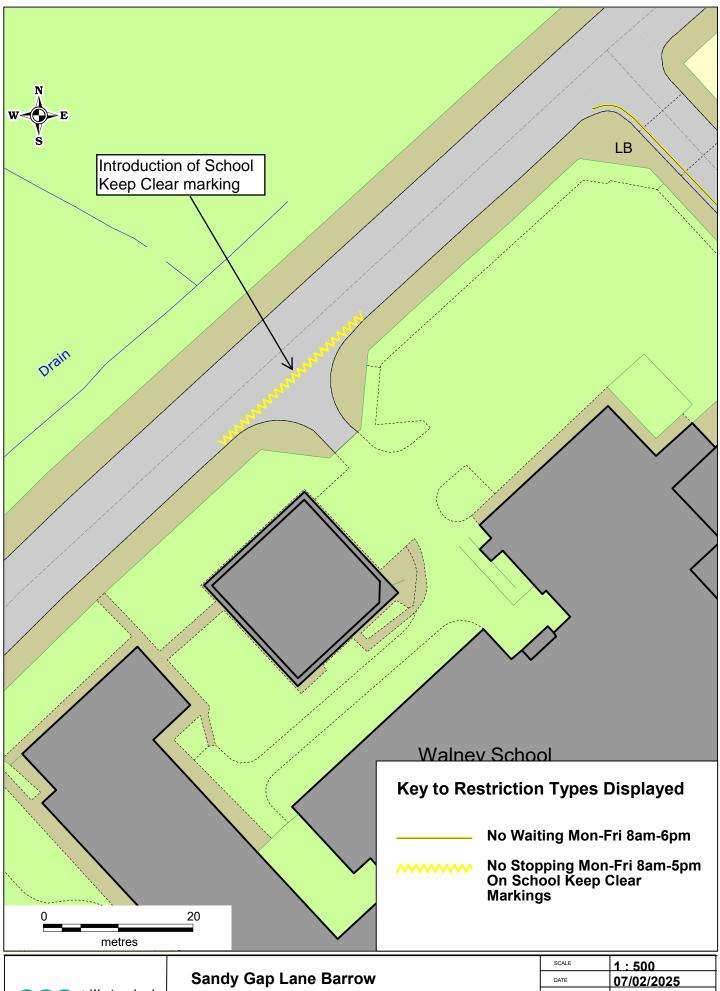

**Proposed parking restrictions** 

| SCALE       | 1:500      |
|-------------|------------|
| DATE        | 07/02/2025 |
| DRAWING NO. |            |
| DRAWN BY    |            |

Windrush Crescent Barrow Existing parking restrictions