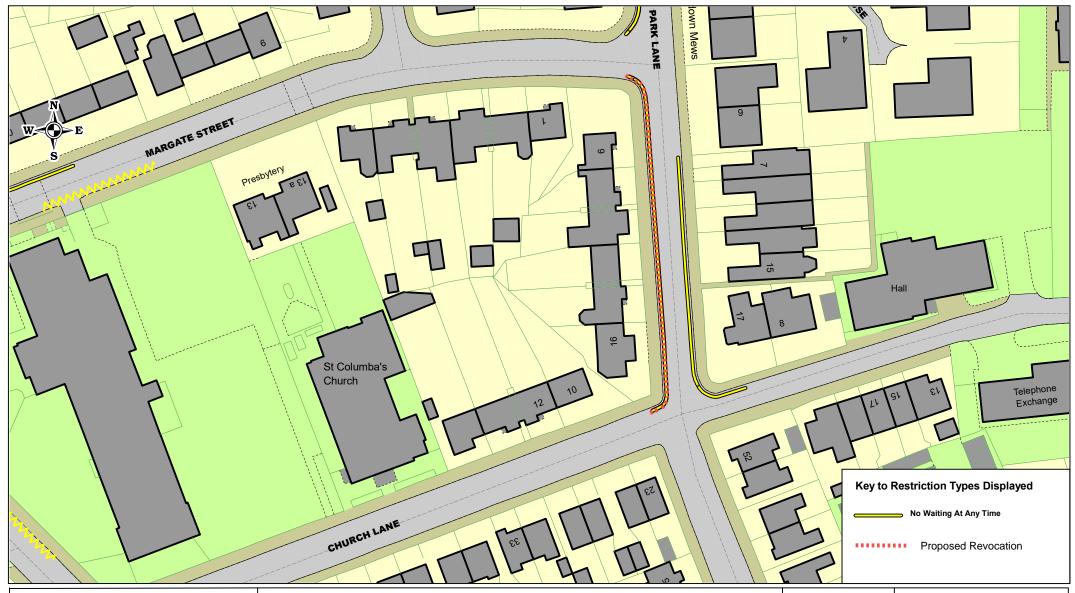

Park Lane Barrow Proposed Revocation

| SCALE       | 1:800      |
|-------------|------------|
| DATE        | 16/05/2025 |
| DRAWING No. |            |
| DRAWN BY    |            |

Westmorland & Furness Council