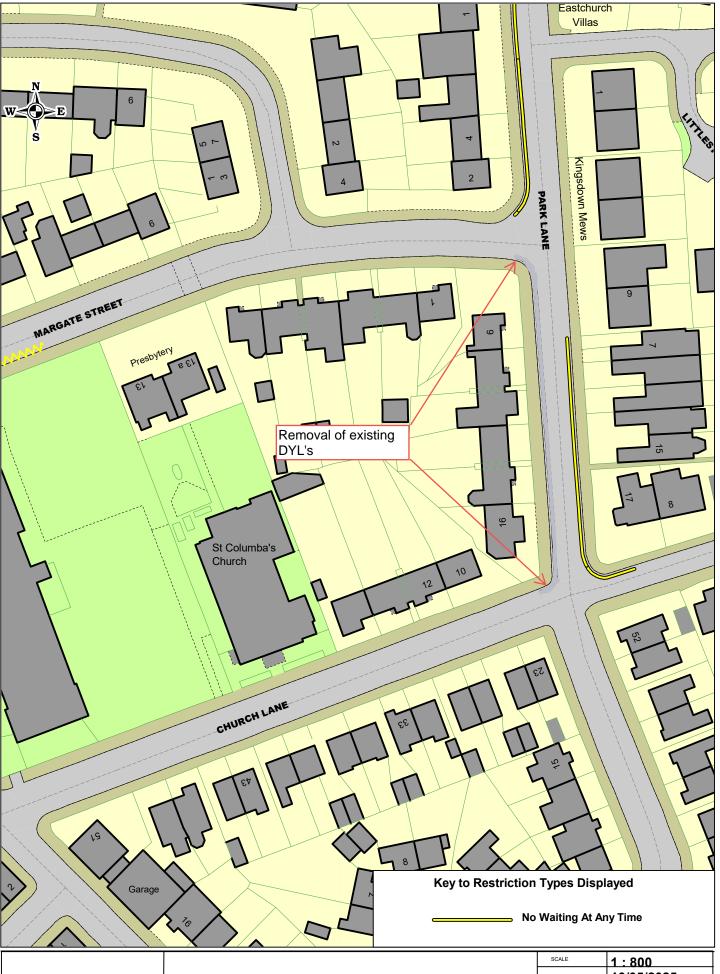

Park Lane Barrow Existing parking restrictions

| SCALE             | 1:800                  |
|-------------------|------------------------|
| DATE              | 16/05/2025             |
| DRAWING NO.       |                        |
| DRAWN BY          |                        |
| (a) Crown convrig | ht All righte recorved |