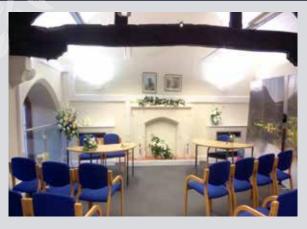

### Available Friday to Saturday. Holds a maximum of 20 people.

Our ceremony room has character features, including fireplace. It is filled with natural light. It is within an office.

Located on first floor, access is available via a lift however the room is accessed by several steps. No on-site parking available.