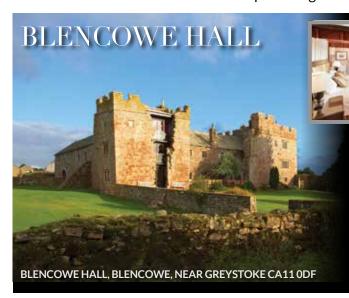

Licensed for civil ceremonies for up to 100 guests with marquee provision in the gardens for larger parties.

Grade I listed castellated manor house located four miles from the Lake District National Park. Provides accommodation for up to 24 guests within Blencowe Hall itself and up to 54 guests overall including its cottages. All set within its 30 acres of elegant gardens and grounds.

With terraces, lawns, a bubbling rill and an orchard, idyllic nooks abound to explore. If you need more space for your party of up to 100 guests, you have the Blencowe Hall Byre and/or marquee field.

Hause Hall Farm is an intimate wedding venue for parties of up to 18 guests. It is set in a fabulous location on Hallin Fell in the Lake District National Park. Guests are welcomed for a beautiful country wedding with a stunning glass extension and broad sandstone terraces overlooking the sweeping hills and fells above Ullswater.