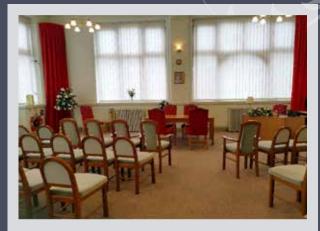

### Available Monday to Saturday. Holds a maximum of 70 people.

Our ceremony room in the Nan Tait Centre is a large room with lots of natural light.

Beautiful mirrors adorn the room's walls. The room is tastefully decorated in neutral colours.

Disabled access on ground floor.

No on-site parking available.