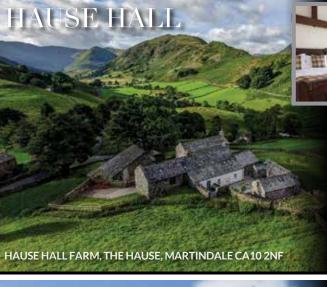

With terraces, lawns, a bubbling rill and an orchard, idyllic nooks abound to explore. If you need more space for your party of up to 100 guests, you have the Blencowe Hall Byre and/or marquee field.

Hause Hall Farm is an intimate wedding venue for parties of up to 18 guests. It is set in a fabulous location on Hallin Fell in the Lake District National Park. Guests are welcomed for a beautiful country wedding with a stunning glass extension and broad sandstone terraces overlooking the sweeping hills and fells above Ullswater.

Hause Hall Farm has been renovated to the standard of a five-star hotel and is offered for wedding celebrations on an exclusive use basis.

Set within 25 acres of sandstone walled gardens and wooded grounds in the foothills of the Pennines, Melmerby Hall offers accommodation for up to 18 guests in Melmerby Hall itself and for up to 32 guests overall including the cottages in its gardens and orchards.