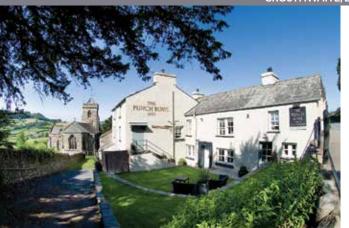

#### PUNCH BOWL INN & RESTAURANT

#### CROSTHWAITE, LYTH VALLEY LA8 8HR

The Punch Bowl Inn offers a relaxed, informal, chic and stylish wedding venue. If you are looking for something away from the ordinary, this is a perfect venue, small and exclusive.

Our restaurant, lounge and bar dining room are licensed for civil ceremonies. The restaurant seats a maximum of 42 for a wedding breakfast and can cater for up to 70 for a buffet incorporating the bar area.