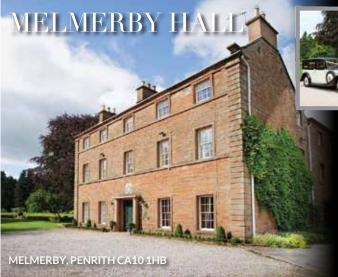

Hause Hall Farm has been renovated to the standard of a five-star hotel and is offered for wedding celebrations on an exclusive use basis.

Set within 25 acres of sandstone walled gardens and wooded grounds in the foothills of the Pennines, Melmerby Hall offers accommodation for up to 18 guests in Melmerby Hall itself and for up to 32 guests overall including the cottages in its gardens and orchards.

Larger parties are welcomed to the airy and spacious Melmerby Hall Stables reception rooms and parties up to 100 guests may opt to have a marquee/tipi on its Archery Lawns.

info@therowleyestates.com

07968 258234