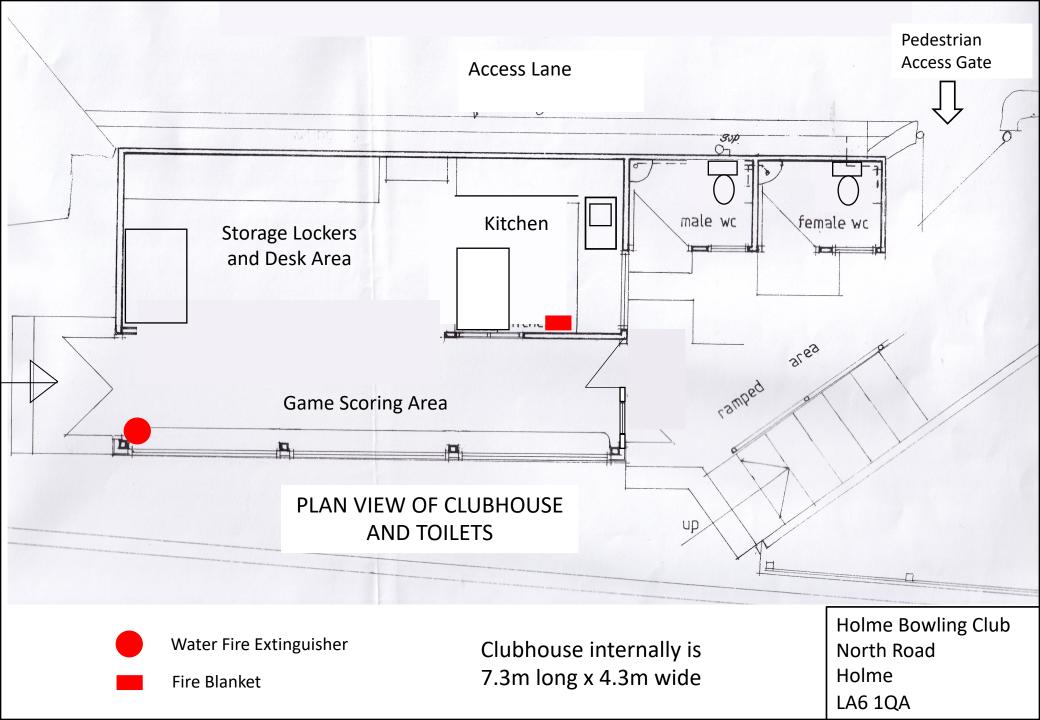

calbax20@gmail.com

| No              | on-domestic rateable value of premises                                                                                                                                                                                                                                                                                                                                                                                                                                                                                                                                                                                                                                                               | £1500                     |        |          |              |  |  |  |
|-----------------|------------------------------------------------------------------------------------------------------------------------------------------------------------------------------------------------------------------------------------------------------------------------------------------------------------------------------------------------------------------------------------------------------------------------------------------------------------------------------------------------------------------------------------------------------------------------------------------------------------------------------------------------------------------------------------------------------|---------------------------|--------|----------|--------------|--|--|--|
| Are             | e the club premises occupied and habitually                                                                                                                                                                                                                                                                                                                                                                                                                                                                                                                                                                                                                                                          | used by the club?         | 7      | Yes 🗸    | No 🗆         |  |  |  |
| Part            | t 2 – Club Operating Schedule                                                                                                                                                                                                                                                                                                                                                                                                                                                                                                                                                                                                                                                                        |                           |        |          |              |  |  |  |
| Wl              | nen do you want the club premises certificat                                                                                                                                                                                                                                                                                                                                                                                                                                                                                                                                                                                                                                                         | DD                        | MM     | YYYY     |              |  |  |  |
|                 | you wish the certificate to be valid only for a want it to end?                                                                                                                                                                                                                                                                                                                                                                                                                                                                                                                                                                                                                                      | a limited period, when do | DD     | MM       | YYYY         |  |  |  |
| Th inc toil rem | General description of club (please read guidance note 1) The premises is a Crown Green Bowling Club, covering an area of approximately 1500m2, and includes a single story, single room Clubhouse of 30m2 which has a small kitchen area, 2 attached toilets, an outdoor attached shelter of 25m2, and a bowling green of approximately 800m2. The remainder of the area comprising of hard and grassed landscaping with seating areas. The entrance to the Club is via a private unclassified road shared with Holme Cricket Club, Holme Community School, and agricultural landowners. The premises are closed to members and visitors from mid-September to the beginning of March of each year. |                           |        |          |              |  |  |  |
|                 | ,000 or more people are expected to attend e, please state the number expected to attend                                                                                                                                                                                                                                                                                                                                                                                                                                                                                                                                                                                                             |                           |        |          |              |  |  |  |
| Wha             | at qualifying club activities do you intend to                                                                                                                                                                                                                                                                                                                                                                                                                                                                                                                                                                                                                                                       | conduct on the club prer  | nises? |          |              |  |  |  |
| Pro             | ovision of regulated entertainment                                                                                                                                                                                                                                                                                                                                                                                                                                                                                                                                                                                                                                                                   |                           |        | Please t | ick all that |  |  |  |
| a)              | plays (if ticking yes, fill in box A)                                                                                                                                                                                                                                                                                                                                                                                                                                                                                                                                                                                                                                                                |                           |        |          |              |  |  |  |
| b)              | films (if ticking yes, fill in box B)                                                                                                                                                                                                                                                                                                                                                                                                                                                                                                                                                                                                                                                                |                           |        |          |              |  |  |  |
| c)              | indoor sporting events (if ticking yes, fil                                                                                                                                                                                                                                                                                                                                                                                                                                                                                                                                                                                                                                                          | l in box C)               |        |          |              |  |  |  |
| d)              | boxing or wrestling entertainment (if tick                                                                                                                                                                                                                                                                                                                                                                                                                                                                                                                                                                                                                                                           | king yes, fill in box D)  |        |          |              |  |  |  |
| e)              | live music (if ticking yes, fill in box E)                                                                                                                                                                                                                                                                                                                                                                                                                                                                                                                                                                                                                                                           |                           |        |          |              |  |  |  |
| f)              | recorded music (if ticking yes, fill in box                                                                                                                                                                                                                                                                                                                                                                                                                                                                                                                                                                                                                                                          | (F)                       |        |          |              |  |  |  |
| g)              | performances of dance (if ticking yes, fil                                                                                                                                                                                                                                                                                                                                                                                                                                                                                                                                                                                                                                                           | ll in box G)              |        |          |              |  |  |  |