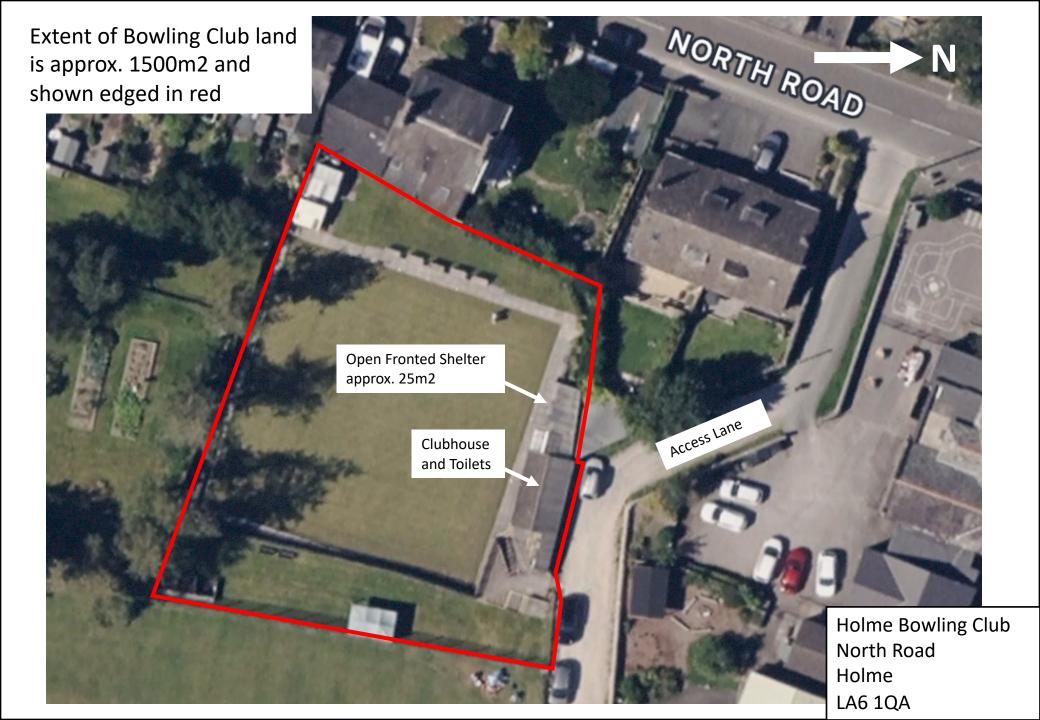

calbax20@gmail.com

| No              | on-domestic rateable value of premises                                                                                                                                                                                                                                                                                                                                                                                                                                                                                                                                                                                                                                                               | £1500                     |        |          |              |  |  |  |
|-----------------|------------------------------------------------------------------------------------------------------------------------------------------------------------------------------------------------------------------------------------------------------------------------------------------------------------------------------------------------------------------------------------------------------------------------------------------------------------------------------------------------------------------------------------------------------------------------------------------------------------------------------------------------------------------------------------------------------|---------------------------|--------|----------|--------------|--|--|--|
| Are             | e the club premises occupied and habitually                                                                                                                                                                                                                                                                                                                                                                                                                                                                                                                                                                                                                                                          | used by the club?         | 7      | Yes 🗸    | No 🗆         |  |  |  |
| Part            | t 2 – Club Operating Schedule                                                                                                                                                                                                                                                                                                                                                                                                                                                                                                                                                                                                                                                                        |                           |        |          |              |  |  |  |
| Wl              | nen do you want the club premises certificat                                                                                                                                                                                                                                                                                                                                                                                                                                                                                                                                                                                                                                                         | DD                        | MM     | YYYY     |              |  |  |  |
|                 | you wish the certificate to be valid only for a want it to end?                                                                                                                                                                                                                                                                                                                                                                                                                                                                                                                                                                                                                                      | a limited period, when do | DD     | MM       | YYYY         |  |  |  |
| Th inc toil rem | General description of club (please read guidance note 1) The premises is a Crown Green Bowling Club, covering an area of approximately 1500m2, and includes a single story, single room Clubhouse of 30m2 which has a small kitchen area, 2 attached toilets, an outdoor attached shelter of 25m2, and a bowling green of approximately 800m2. The remainder of the area comprising of hard and grassed landscaping with seating areas. The entrance to the Club is via a private unclassified road shared with Holme Cricket Club, Holme Community School, and agricultural landowners. The premises are closed to members and visitors from mid-September to the beginning of March of each year. |                           |        |          |              |  |  |  |
|                 | ,000 or more people are expected to attend e, please state the number expected to attend                                                                                                                                                                                                                                                                                                                                                                                                                                                                                                                                                                                                             |                           |        |          |              |  |  |  |
| Wha             | at qualifying club activities do you intend to                                                                                                                                                                                                                                                                                                                                                                                                                                                                                                                                                                                                                                                       | conduct on the club prer  | nises? |          |              |  |  |  |
| Pro             | ovision of regulated entertainment                                                                                                                                                                                                                                                                                                                                                                                                                                                                                                                                                                                                                                                                   |                           |        | Please t | ick all that |  |  |  |
| a)              | plays (if ticking yes, fill in box A)                                                                                                                                                                                                                                                                                                                                                                                                                                                                                                                                                                                                                                                                |                           |        |          |              |  |  |  |
| b)              | films (if ticking yes, fill in box B)                                                                                                                                                                                                                                                                                                                                                                                                                                                                                                                                                                                                                                                                |                           |        |          |              |  |  |  |
| c)              | indoor sporting events (if ticking yes, fil                                                                                                                                                                                                                                                                                                                                                                                                                                                                                                                                                                                                                                                          | l in box C)               |        |          |              |  |  |  |
| d)              | boxing or wrestling entertainment (if tick                                                                                                                                                                                                                                                                                                                                                                                                                                                                                                                                                                                                                                                           | king yes, fill in box D)  |        |          |              |  |  |  |
| e)              | live music (if ticking yes, fill in box E)                                                                                                                                                                                                                                                                                                                                                                                                                                                                                                                                                                                                                                                           |                           |        |          |              |  |  |  |
| f)              | recorded music (if ticking yes, fill in box                                                                                                                                                                                                                                                                                                                                                                                                                                                                                                                                                                                                                                                          | (F)                       |        |          |              |  |  |  |
| g)              | performances of dance (if ticking yes, fil                                                                                                                                                                                                                                                                                                                                                                                                                                                                                                                                                                                                                                                           | ll in box G)              |        |          |              |  |  |  |